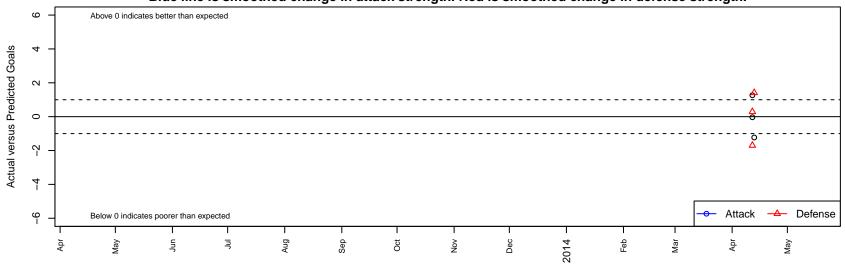

## **South Bay Falcons B96**

, CAS B96 total strength=1696 attack=21.58 defense=23.06 alt names used: South Bay Falcons FC Venues played: SoCal National Cup B96 Round 1

South Bay Falcons B96

Dots are actual minus expected GF (blue circles) and GA (red triangles).

Blue line is smoothed change in attack strength. Red is smoothed change in defense strength.

|       | date       | home                        |   | away                  |   | venue                          | pred.home | pred.away |
|-------|------------|-----------------------------|---|-----------------------|---|--------------------------------|-----------|-----------|
| 26503 | 2014-04-13 | San Diego Surf SC Lopez B96 | 0 | South Bay Falcons B96 | 0 | SoCal National Cup B96 Round 1 | 1.41      | 1.2       |
| 26241 | 2014-04-12 | IE Surf B96                 | 1 | South Bay Falcons B96 | 1 | SoCal National Cup B96 Round 1 | 1.29      | 1.0       |
| 26265 | 2014-04-12 | South Bay Falcons B96       | 2 | Foothill Storm SC B96 | 4 | SoCal National Cup B96 Round 1 | 0.73      | 2.3       |